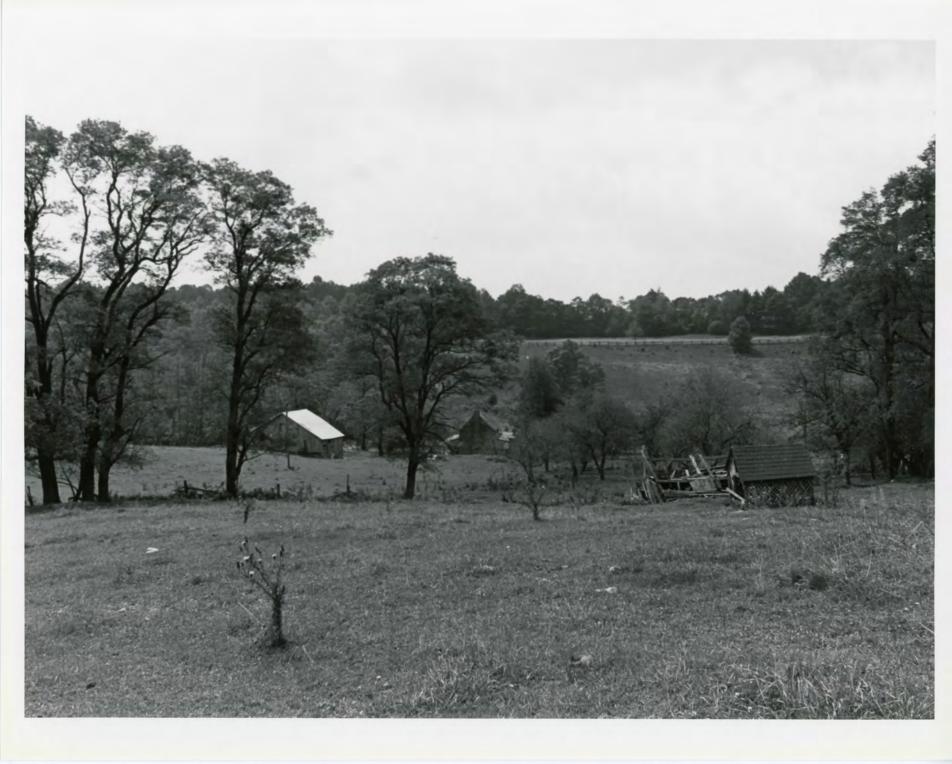

Describe the present and original (if known) physical appearance

Located along the crest of the Blue Ridge in southwestern Alleghany County, the Elbert Crouse Farmstead is representative of the small, self-sufficient, subsistence farming operations that supported families in the remote sections of the western North Carolina mountains from the time of settlement through the first decades of the twentieth century. The property consists of 139 acres of pasture and orchard, and contains a small log dwelling, a few surviving outbuildings, and the scattered ruins of others. A short distance to the south, the wall of the Blue Ridge begins to drop dramatically into the foothills of Wilkes County below, and for generations this barrier inhibited communication between settlements of the higher elevations and the trading centers of the Piedmont. Along this particular section of the Blue Ridge summit, the terrain is not rugged or forbidding, but deeply rolling and suited for grazing, orchard cultivation, and row crop agriculture along the gentler slopes of the hills, and an independent people managed a quiet and isolated living here. Today the area is easily reached by the Blue Ridge Parkway, which borders the Crouse Farmstead on the southwest, but until the late 1930s it was one of the least accessible and least understood parts of western North Carolina.

Three other structures remain standing. A small shed storage building with vertical board siding stands just north of the house. Farther north is a latticed gable roof structure; neighbor Tom Pruitt says this was originally a grave cover in the family cemetery located on the hill above. A concrete block silo, coverless and overgrown with vines, stands on the eastern edge of the property. The ruins of a small frame outbuilding lie near the latticed structure, and a second outbuilding ruin is found southeast of the house along a small branch.