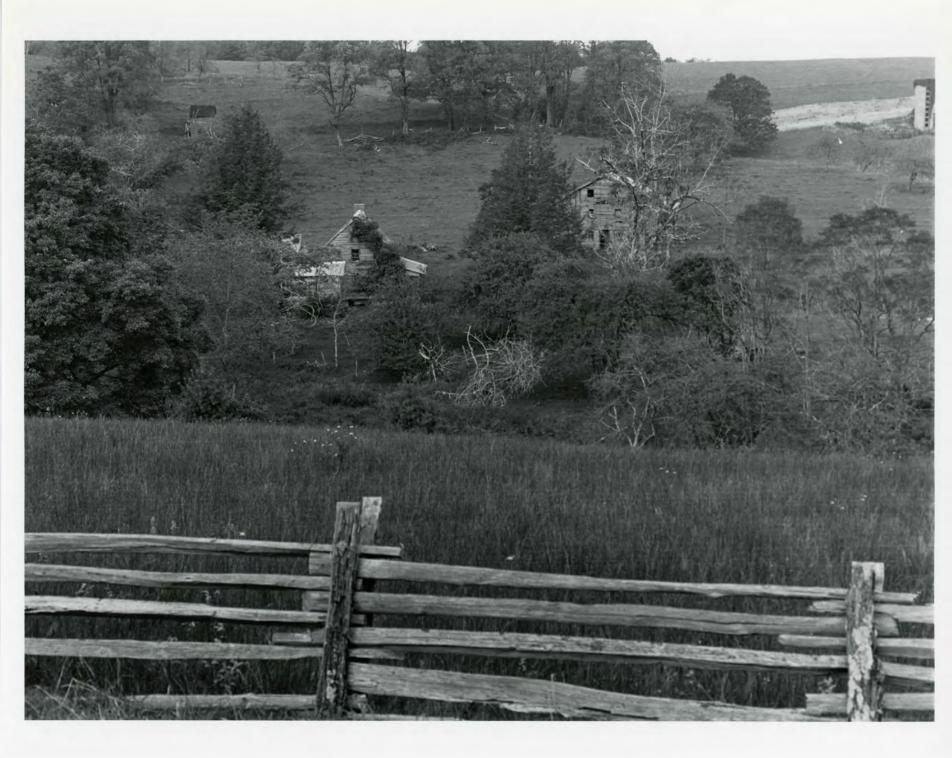

Describe the present and original (if known) physical appearance

Located along the crest of the Blue Ridge in southwestern Alleghany County, the Elbert Crouse Farmstead is representative of the small, self-sufficient, subsistence farming operations that supported families in the remote sections of the western North Carolina mountains from the time of settlement through the first decades of the twentieth century. The property consists of 139 acres of pasture and orchard, and contains a small log dwelling, a few surviving outbuildings, and the scattered ruins of others. A short distance to the south, the wall of the Blue Ridge begins to drop dramatically into the foothills of Wilkes County below, and for generations this barrier inhibited communication between settlements of the higher elevations and the trading centers of the Piedmont. Along this particular section of the Blue Ridge summit, the terrain is not rugged or forbidding, but deeply rolling and suited for grazing, orchard cultivation, and row crop agriculture along the gentler slopes of the hills, and an independent people managed a quiet and isolated living here. Today the area is easily reached by the Blue Ridge Parkway, which borders the Crouse Farmstead on the southwest, but until the late 1930s it was one of the least accessible and least understood parts of western North Carolina.

The centerpiece of the farm is the small log dwelling. Its date of construction is not firmly established; Tom Pruitt, a close neighbor who knew the Crouse family, reports that it was built by Elbert Crouse's uncle, Isaac Reynolds, about 1905 on the occasion of Elbert's marriage to Bettie Wady. But documentary evidence can be interpreted to suggest that it was built as early as the 1870s for Elbert's father, John W. Crouse (see statement of significance). In any case, the house is a significant example of the persistence and strength of the log building tradition in this region into the late nineteenth or even the early twentieth century. It is a well crafted log house of traditional two-room plan with an attic under a steeply pitched gable roof of tin. Its square-hewn logs are tightly joined with half-dovetail notching. The logs are covered with clapboards, and these in turn received asbestos shingle siding over most parts of the house in the mid-twentieth century. The present brick chimney on the northeast gable end was probably added after World War II by Elbert's son, Lawrence. The stones of the earlier rock chimney lie scattered close by. The deep, tin-covered shed front porch is supported by rough posts and is probably also a second quarter of the twentieth century replacement; the frame shed rooms to the rear and on the southwest gable end are likely to be also of that period. The interior of the dwelling was not available for study.