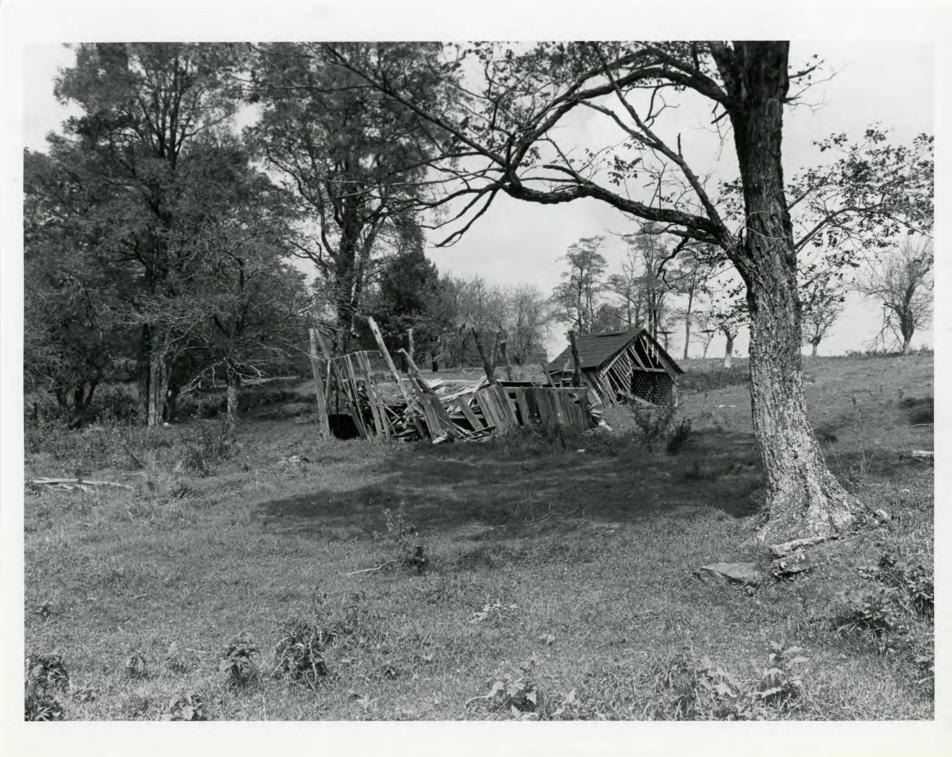

Three other structures remain standing. A small shed storage building with vertical board siding stands just north of the house. Farther north is a latticed gable roof structure; neighbor Tom Pruitt says this was originally a grave cover in the family cemetery located on the hill above. A concrete block silo, coverless and overgrown with vines, stands on the eastern edge of the property. The ruins of a small frame outbuilding lie near the latticed structure, and a second outbuilding ruin is found southeast of the house along a small branch.