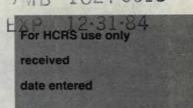

Describe the present and original (if known) physical appearance

Located along the crest of the Blue Ridge in southwestern Alleghany County, the Elbert Crouse Farmstead is representative of the small, self-sufficient, subsistence farming operations that supported families in the remote sections of the western North Carolina mountains from the time of settlement through the first decades of the twentieth century. The property consists of 139 acres of pasture and orchard, and contains a small log dwelling, a few surviving outbuildings, and the scattered ruins of others. A short distance to the south, the wall of the Blue Ridge begins to drop dramatically into the foothills of Wilkes County below, and for generations this barrier inhibited communication between settlements of the higher elevations and the trading centers of the Piedmont. Along this particular section of the Blue Ridge summit, the terrain is not rugged or forbidding, but deeply rolling and suited for grazing, orchard cultivation, and row crop agriculture along the gentler slopes of the hills, and an independent people managed a quiet and isolated living here. Today the area is easily reached by the Blue Ridge Parkway, which borders the Crouse Farmstead on the southwest, but until the late 1930s it was one of the least accessible and least understood parts of western North Carolina.

Three other structures remain standing. A small shed storage building with vertical board siding stands just north of the house. Farther north is a latticed gable roof structure; neighbor Tom Pruitt says this was originally a grave cover in the family cemetery located on the hill above. A concrete block silo, coverless and overgrown with vines, stands on the eastern edge of the property. The ruins of a small frame outbuilding lie near the latticed structure, and a second outbuilding ruin is found southeast of the house along a small branch.