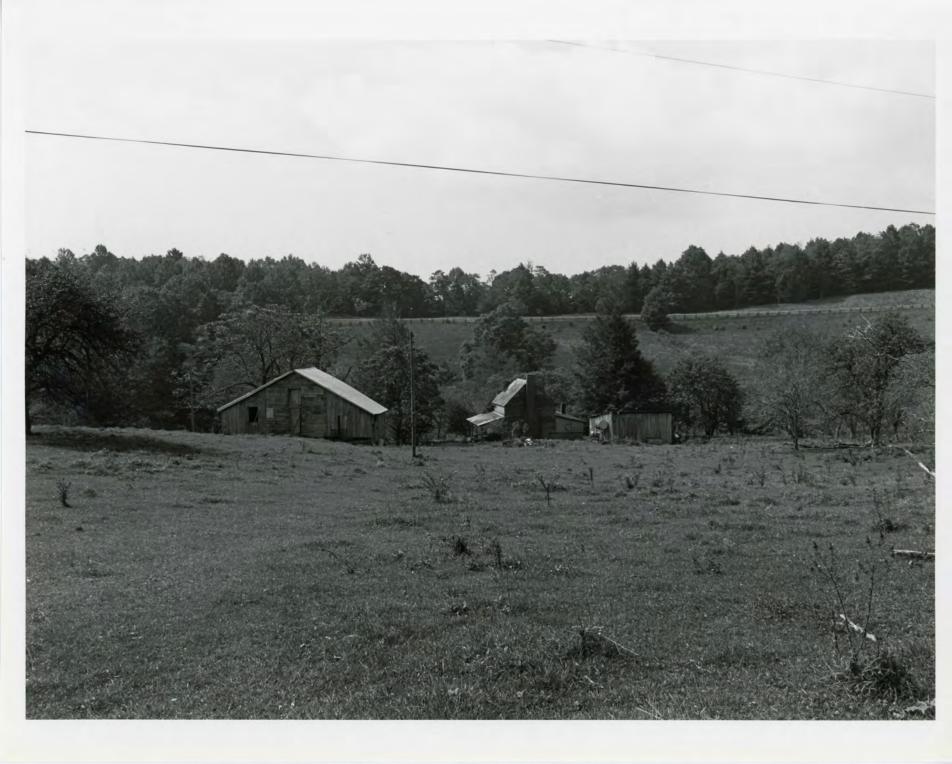

Describe the present and original (if known) physical appearance

Located along the crest of the Blue Ridge in southwestern Alleghany County, the Elbert Crouse Farmstead is representative of the small, self-sufficient, subsistence farming operations that supported families in the remote sections of the western North Carolina mountains from the time of settlement through the first decades of the twentieth century. The property consists of 139 acres of pasture and orchard, and contains a small log dwelling, a few surviving outbuildings, and the scattered ruins of others. A short distance to the south, the wall of the Blue Ridge begins to drop dramatically into the foothills of Wilkes County below, and for generations this barrier inhibited communication between settlements of the higher elevations and the trading centers of the Piedmont. Along this particular section of the Blue Ridge summit, the terrain is not rugged or forbidding, but deeply rolling and suited for grazing, orchard cultivation, and row crop agriculture along the gentler slopes of the hills, and an independent people managed a quiet and isolated living here. Today the area is easily reached by the Blue Ridge Parkway, which borders the Crouse Farmstead on the southwest, but until the late 1930s it was one of the least accessible and least understood parts of western North Carolina.

The centerpiece of the farm is the small log dwelling. Its date of construction is not firmly established; Tom Pruitt, a close neighbor who knew the Crouse family, reports that it was built by Elbert Crouse's uncle, Isaac Reynolds, about 1905 on the occasion of Elbert's marriage to Bettie Wady. But documentary evidence can be interpreted to suggest that it was built as early as the 1870s for Elbert's father, John W. Crouse (see statement of significance). In any case, the house is a significant example of the persistence and strength of the log building tradition in this region into the late nineteenth or even the early twentieth century. It is a well crafted log house of traditional two-room plan with an attic under a steeply pitched gable roof of tin. Its square-hewn logs are tightly joined with half-dovetail notching. The logs are covered with clapboards, and these in turn received asbestos shingle siding over most parts of the house in the mid-twentieth century. The present brick chimney on the northeast gable end was probably added after World War II by Elbert's son, Lawrence. The stones of the earlier rock chimney lie scattered close by. The deep, tin-covered shed front porch is supported by rough posts and is probably also a second quarter of the twentieth century replacement; the frame shed rooms to the rear and on the southwest gable end are likely to be also of that period. The interior of the dwelling was not available for study.

The largest structure on the property is the frame barn, of uncertain date but probably of the 1920s or 1930s. It is set into the slope of a hill east of the house, its tin gable roof on a northeast-southwest axis. The central sections of the gable ends are clad in horizontal board siding, with the deep shed extensions on the sides covered with vertical boards. The central portion rests on a concrete block (possibly rebuilt) foundation which projects from the slope of the hill on the southwest side, giving that side a full three-level height, with pairs of windows flanking the foundation door and aligned three-high in straight rows up the wall. The upward slope of the hill allows the narrow door in the northeast gable end to open directly into the second level.

Three other structures remain standing. A small shed storage building with vertical board siding stands just north of the house. Farther north is a latticed gable roof structure; neighbor Tom Pruitt says this was originally a grave cover in the family cemetery located on the hill above. A concrete block silo, coverless and overgrown with vines, stands on the eastern edge of the property. The ruins of a small frame outbuilding lie near the latticed structure, and a second outbuilding ruin is found southeast of the house along a small branch.