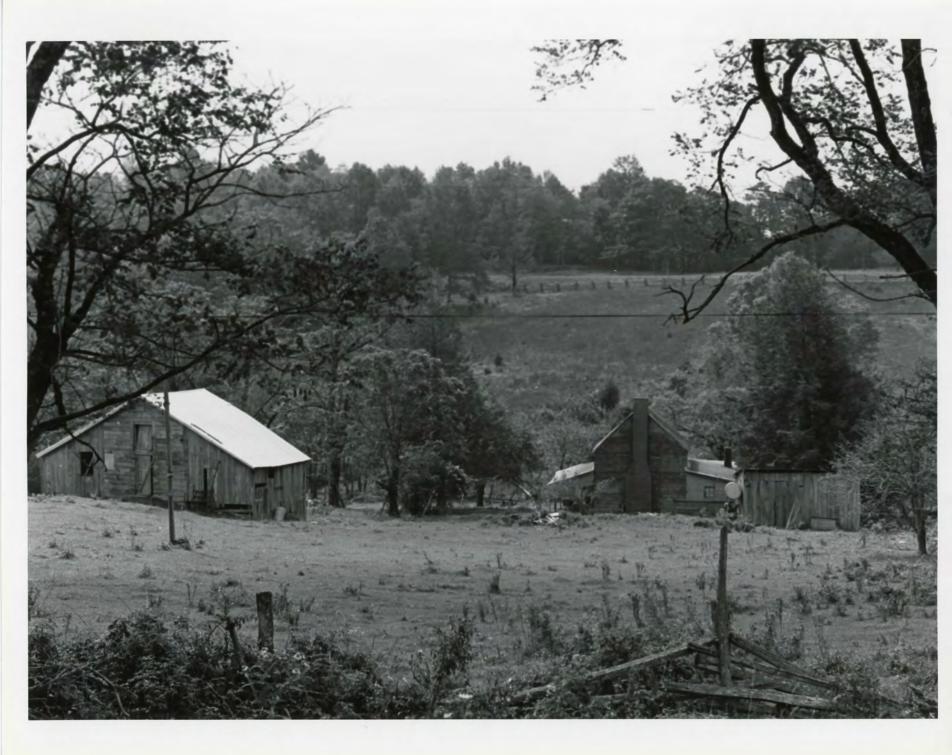

Describe the present and original (if known) physical appearance

Located along the crest of the Blue Ridge in southwestern Alleghany County, the Elbert Crouse Farmstead is representative of the small, self-sufficient, subsistence farming operations that supported families in the remote sections of the western North Carolina mountains from the time of settlement through the first decades of the twentieth century. The property consists of 139 acres of pasture and orchard, and contains a small log dwelling, a few surviving outbuildings, and the scattered ruins of others. A short distance to the south, the wall of the Blue Ridge begins to drop dramatically into the foothills of Wilkes County below, and for generations this barrier inhibited communication between settlements of the higher elevations and the trading centers of the Piedmont. Along this particular section of the Blue Ridge summit, the terrain is not rugged or forbidding, but deeply rolling and suited for grazing, orchard cultivation, and row crop agriculture along the gentler slopes of the hills, and an independent people managed a quiet and isolated living here. Today the area is easily reached by the Blue Ridge Parkway, which borders the Crouse Farmstead on the southwest, but until the late 1930s it was one of the least accessible and least understood parts of western North Carolina.

The centerpiece of the farm is the small log dwelling. Its date of construction is not firmly established; Tom Pruitt, a close neighbor who knew the Crouse family, reports that it was built by Elbert Crouse's uncle, Isaac Reynolds, about 1905 on the occasion of Elbert's marriage to Bettie Wady. But documentary evidence can be interpreted to suggest that it was built as early as the 1870s for Elbert's father, John W. Crouse (see statement of significance). In any case, the house is a significant example of the persistence and strength of the log building tradition in this region into the late nineteenth or even the early twentieth century. It is a well crafted log house of traditional two-room plan with an attic under a steeply pitched gable roof of tin. Its square-hewn logs are tightly joined with half-dovetail notching. The logs are covered with clapboards, and these in turn received asbestos shingle siding over most parts of the house in the mid-twentieth century. The present brick chimney on the northeast gable end was probably added after World War II by Elbert's son, Lawrence. The stones of the earlier rock chimney lie scattered close by. The deep, tin-covered shed front porch is supported by rough posts and is probably also a second quarter of the twentieth century replacement; the frame shed rooms to the rear and on the southwest gable end are likely to be also of that period. The interior of the dwelling was not available for study.

The largest structure on the property is the frame barn, of uncertain date but probably of the 1920s or 1930s. It is set into the slope of a hill east of the house, its tin gable roof on a northeast-southwest axis. The central sections of the gable ends are clad in horizontal board siding, with the deep shed extensions on the sides covered with vertical boards. The central portion rests on a concrete block (possibly rebuilt) foundation which projects from the slope of the hill on the southwest side, giving that side a full three-level height, with pairs of windows flanking the foundation door and aligned three-high in straight rows up the wall. The upward slope of the hill allows the narrow door in the northeast gable end to open directly into the second level.

Three other structures remain standing. A small shed storage building with vertical board siding stands just north of the house. Farther north is a latticed gable roof structure; neighbor Tom Pruitt says this was originally a grave cover in the family cemetery located on the hill above. A concrete block silo, coverless and overgrown with vines, stands on the eastern edge of the property. The ruins of a small frame outbuilding lie near the latticed structure, and a second outbuilding ruin is found southeast of the house along a small branch.