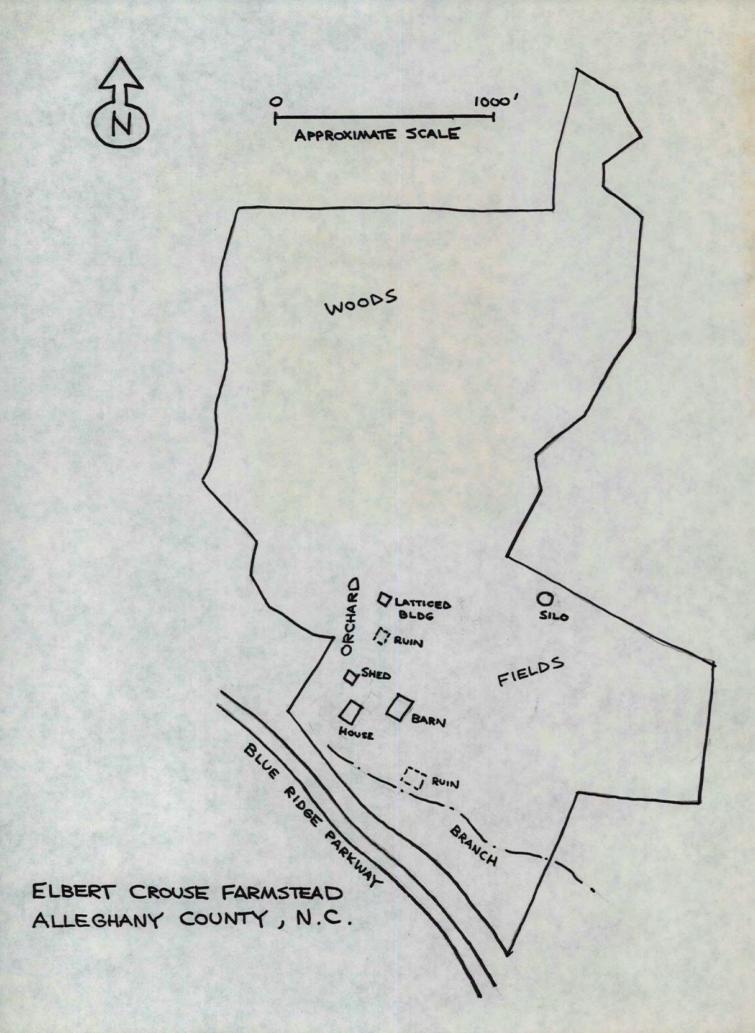

The centerpiece of the farm is the small log dwelling. Its date of construction is not firmly established; Tom Pruitt, a close neighbor who knew the Crouse family, reports that it was built by Elbert Crouse's uncle, Isaac Reynolds, about 1905 on the occasion of Elbert's marriage to Bettie Wady. But documentary evidence can be interpreted to suggest that it was built as early as the 1870s for Elbert's father, John W. Crouse (see statement of significance). In any case, the house is a significant example of the persistence and strength of the log building tradition in this region into the late nineteenth or even the early twentieth century. It is a well crafted log house of traditional two-room plan with an attic under a steeply pitched gable roof of tin. Its square-hewn logs are tightly joined with half-dovetail notching. The logs are covered with clapboards, and these in turn received asbestos shingle siding over most parts of the house in the mid-twentieth century. The present brick chimney on the northeast gable end was probably added after World War II by Elbert's son, Lawrence. The stones of the earlier rock chimney lie scattered close by. The deep, tin-covered shed front porch is supported by rough posts and is probably also a second quarter of the twentieth century replacement; the frame shed rooms to the rear and on the southwest gable end are likely to be also of that period. The interior of the dwelling was not available for study.