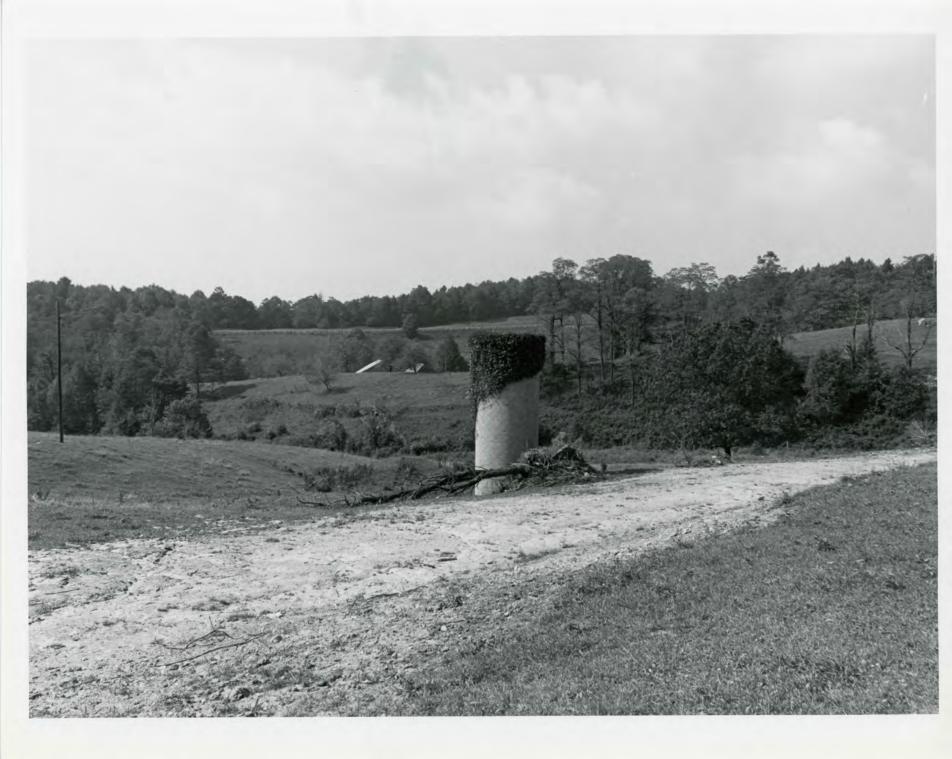

Three other structures remain standing. A small shed storage building with vertical board siding stands just north of the house. Farther north is a latticed gable roof structure; neighbor Tom Pruitt says this was originally a grave cover in the family cemetery located on the hill above. A concrete block silo, coverless and overgrown with vines, stands on the eastern edge of the property. The ruins of a small frame outbuilding lie near the latticed structure, and a second outbuilding ruin is found southeast of the house along a small branch.