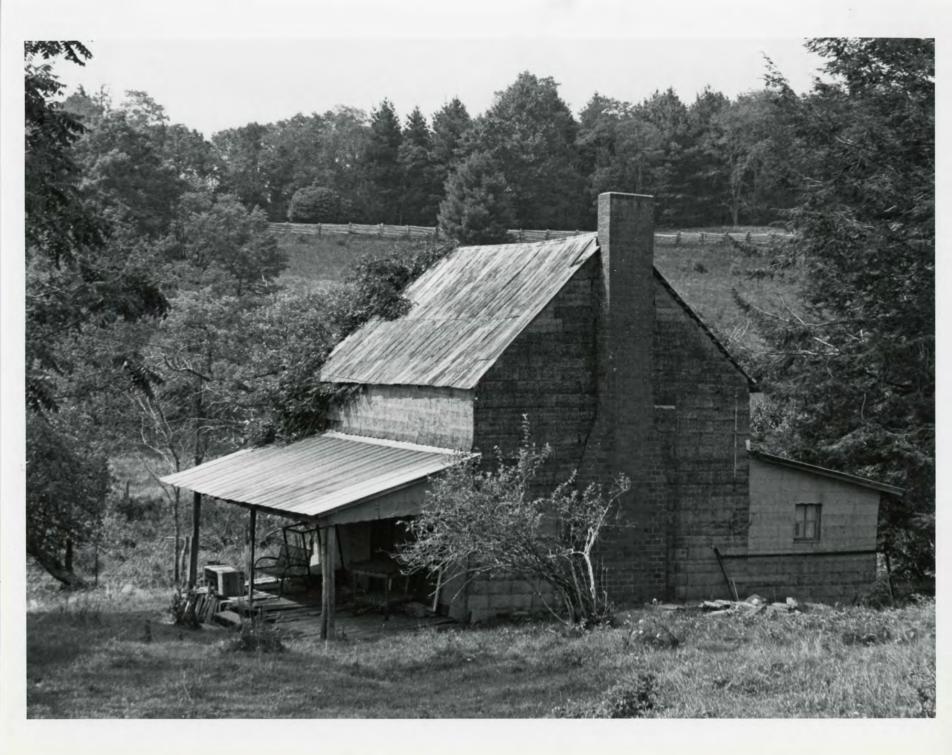

The centerpiece of the farm is the small log dwelling. Its date of construction is not firmly established; Tom Pruitt, a close neighbor who knew the Crouse family, reports that it was built by Elbert Crouse's uncle, Isaac Reynolds, about 1905 on the occasion of Elbert's marriage to Bettie Wady. But documentary evidence can be interpreted to suggest that it was built as early as the 1870s for Elbert's father, John W. Crouse (see statement of significance). In any case, the house is a significant example of the persistence and strength of the log building tradition in this region into the late nineteenth or even the early twentieth century. It is a well crafted log house of traditional two-room plan with an attic under a steeply pitched gable roof of tin. Its square-hewn logs are tightly joined with half-dovetail notching. The logs are covered with clapboards, and these in turn received asbestos shingle siding over most parts of the house in the mid-twentieth century. The present brick chimney on the northeast gable end was probably added after World War II by Elbert's son, Lawrence. The stones of the earlier rock chimney lie scattered close by. The deep, tin-covered shed front porch is supported by rough posts and is probably also a second quarter of the twentieth century replacement; the frame shed rooms to the rear and on the southwest gable end are likely to be also of that period. The interior of the dwelling was not available for study.

Three other structures remain standing. A small shed storage building with vertical board siding stands just north of the house. Farther north is a latticed gable roof structure; neighbor Tom Pruitt says this was originally a grave cover in the family cemetery located on the hill above. A concrete block silo, coverless and overgrown with vines, stands on the eastern edge of the property. The ruins of a small frame outbuilding lie near the latticed structure, and a second outbuilding ruin is found southeast of the house along a small branch.