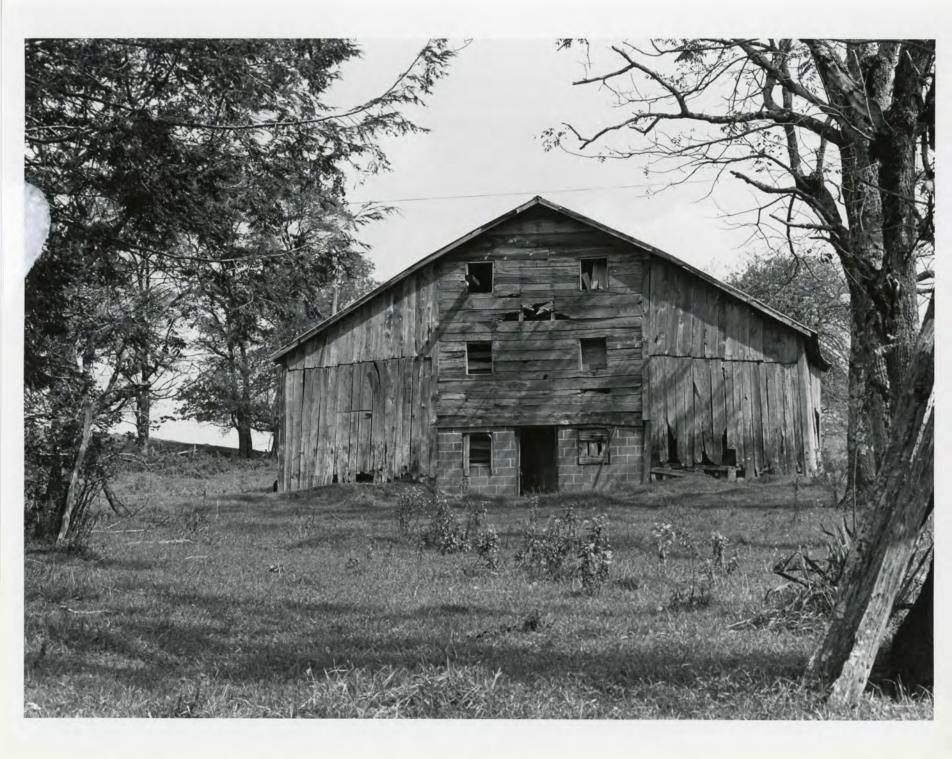

The largest structure on the property is the frame barn, of uncertain date but probably of the 1920s or 1930s. It is set into the slope of a hill east of the house, its tin gable roof on a northeast-southwest axis. The central sections of the gable ends are clad in horizontal board siding, with the deep shed extensions on the sides covered with vertical boards. The central portion rests on a concrete block (possibly rebuilt) foundation which projects from the slope of the hill on the southwest side, giving that side a full three-level height, with pairs of windows flanking the foundation door and aligned three-high in straight rows up the wall. The upward slope of the hill allows the narrow door in the northeast gable end to open directly into the second level.