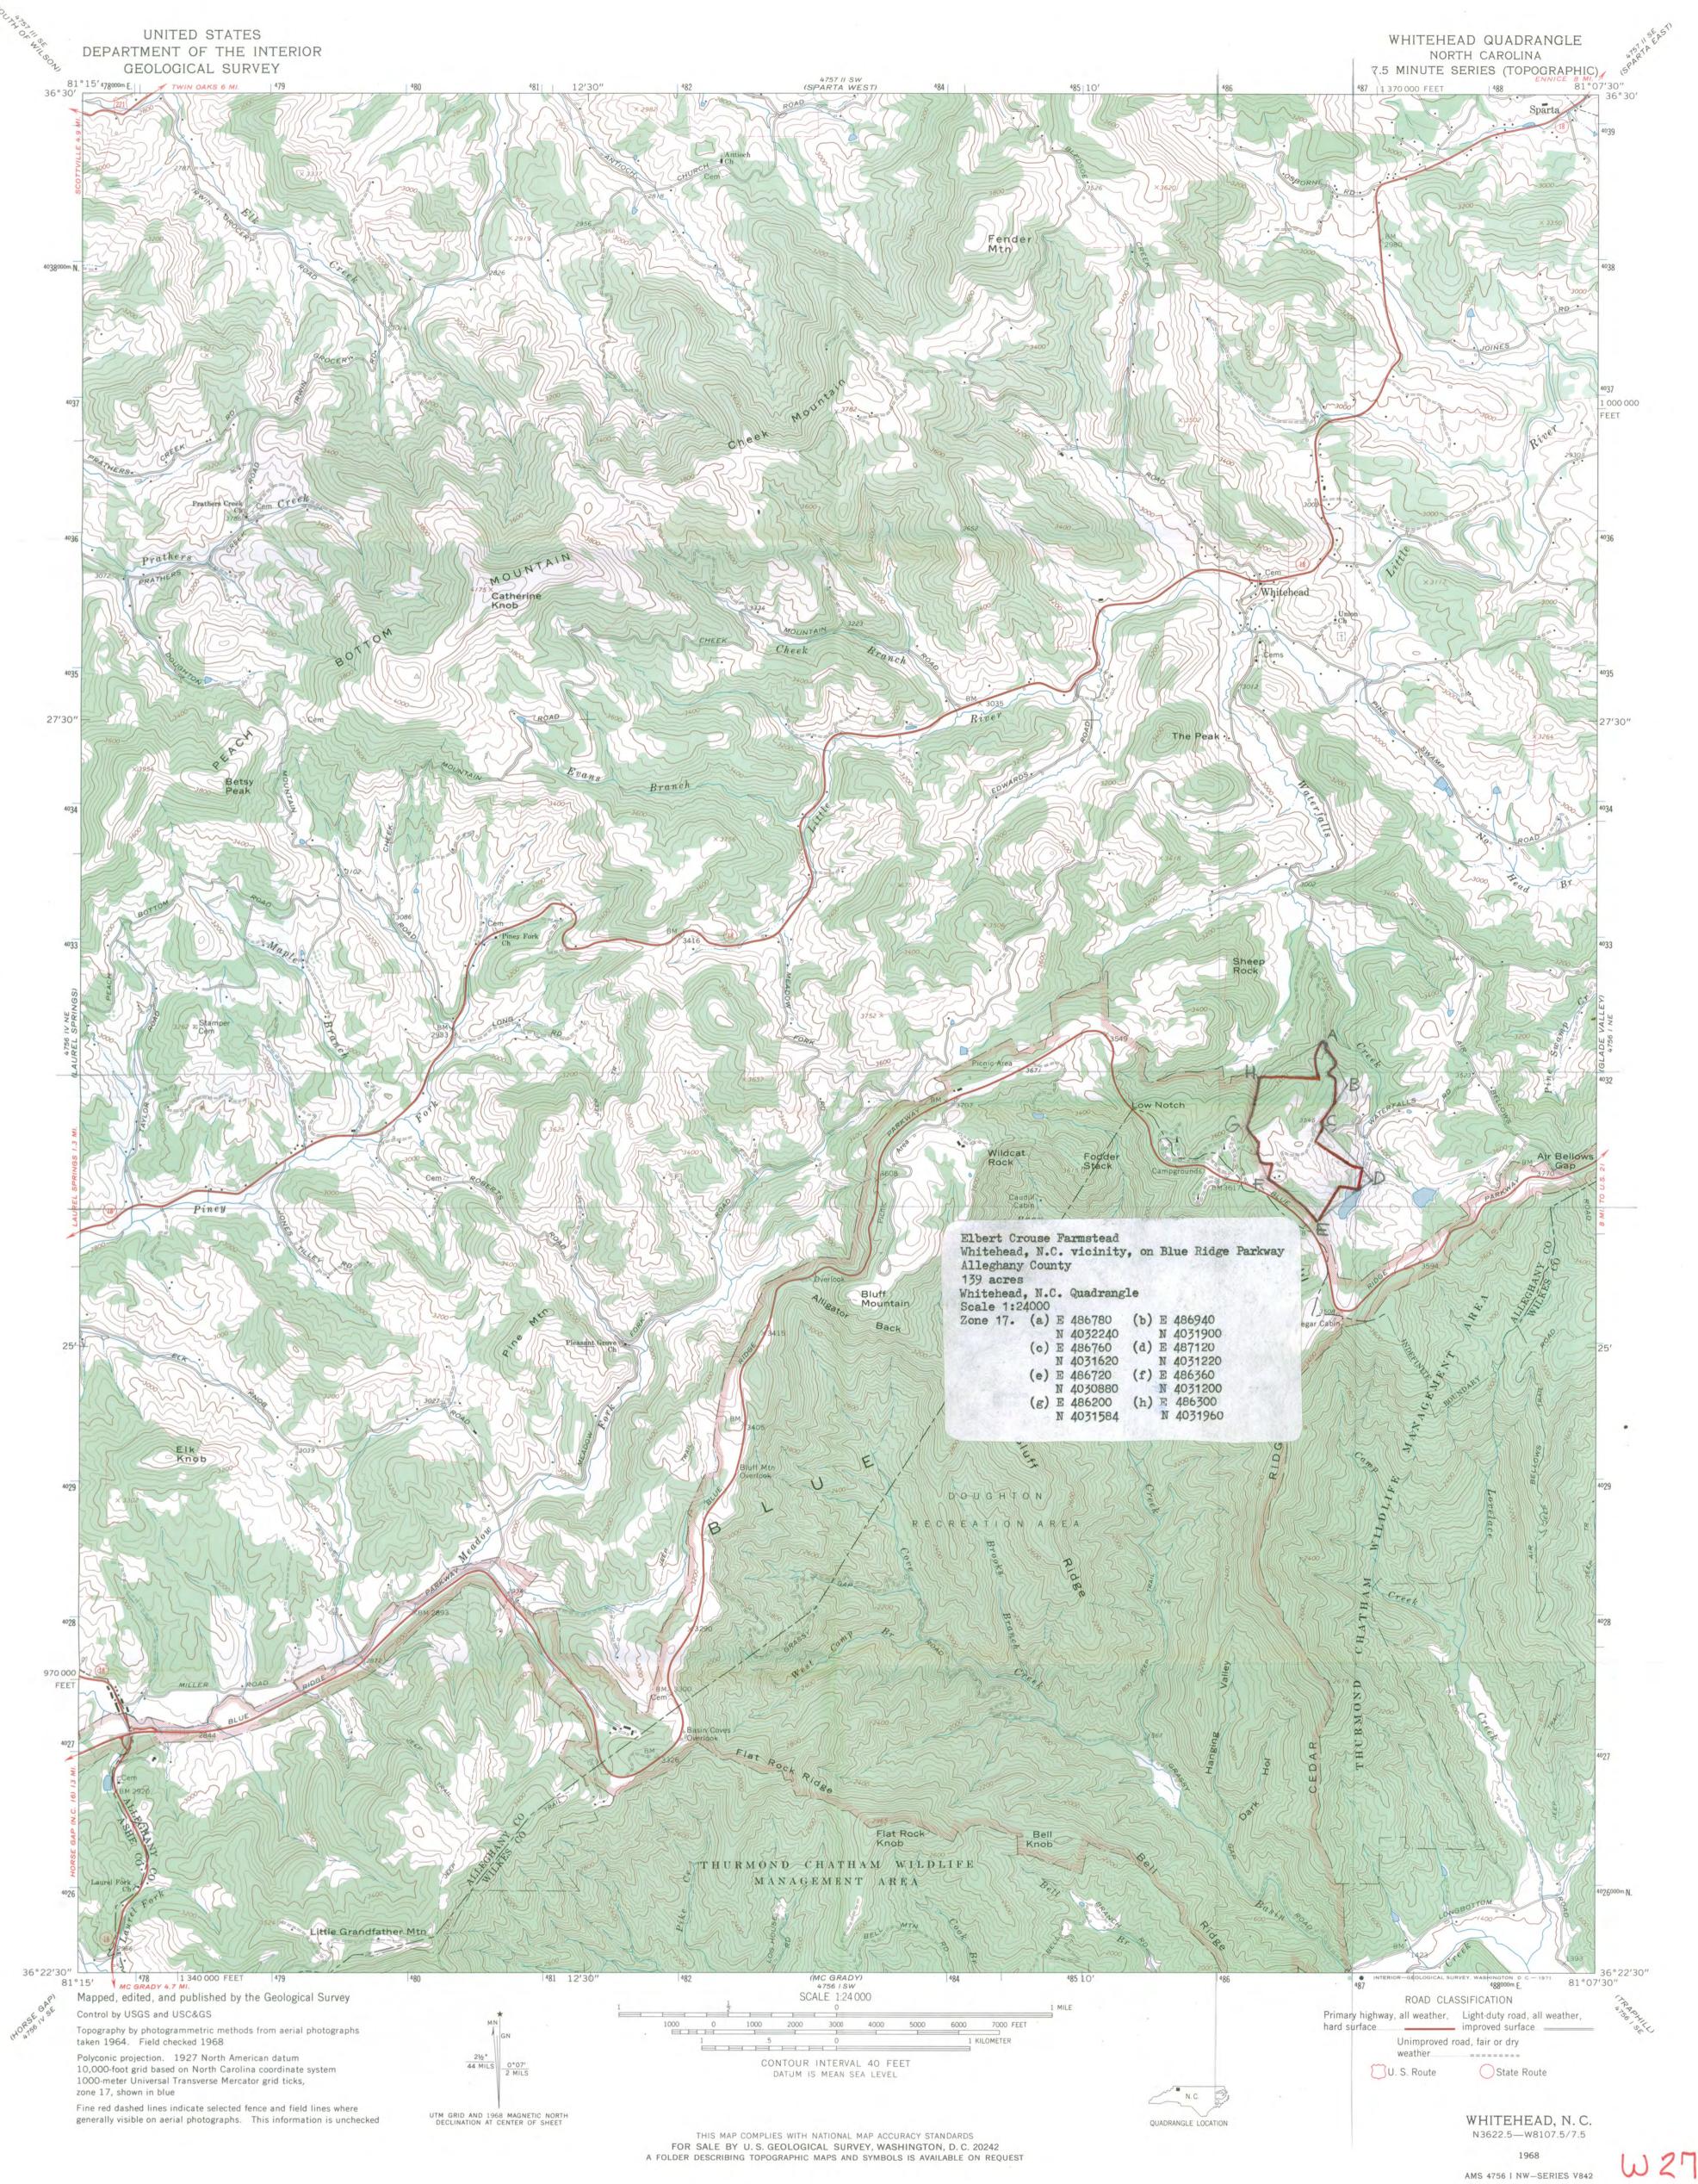

### 1. Name

| the second second second                                           |                                                                                                |                                                                                                                  | A second s | Contraction of the second                                                                        |
|--------------------------------------------------------------------|------------------------------------------------------------------------------------------------|------------------------------------------------------------------------------------------------------------------|-----------------------------------------------------------------------------------------------------------------------------------------------------------------------------------------------------------------------------------------------------------------------------------------------------------------------------------------------------------------------------------------------------------------------------------------------------------------------------------------------------------------------------------------------------------------------------------------------------------------------------------------------------------------------------------------------------|--------------------------------------------------------------------------------------------------|
| historic /                                                         | Elbert Crouse Farms                                                                            | tead                                                                                                             |                                                                                                                                                                                                                                                                                                                                                                                                                                                                                                                                                                                                                                                                                                     | Personal and the                                                                                 |
| and/or common                                                      |                                                                                                |                                                                                                                  | and a second                                                                                                                                                                                                                                                                                                                                                                                                                                                                                                                                                                                                                                                                                        |                                                                                                  |
| 2. Loca                                                            | ation sof                                                                                      | whitehead on a                                                                                                   |                                                                                                                                                                                                                                                                                                                                                                                                                                                                                                                                                                                                                                                                                                     |                                                                                                  |
| street & number                                                    | Northeast side o                                                                               | f the Blue Ridge Par<br>the junction with SI                                                                     | kway                                                                                                                                                                                                                                                                                                                                                                                                                                                                                                                                                                                                                                                                                                | _ not for publication                                                                            |
| city, town                                                         | Whitehead wie                                                                                  | vicinity of                                                                                                      | congressional district                                                                                                                                                                                                                                                                                                                                                                                                                                                                                                                                                                                                                                                                              | Fifth                                                                                            |
| state Not                                                          | rth Carolina cod                                                                               | e 037 county                                                                                                     | Alleghany                                                                                                                                                                                                                                                                                                                                                                                                                                                                                                                                                                                                                                                                                           | code 005                                                                                         |
| 3. Clas                                                            | sification                                                                                     |                                                                                                                  |                                                                                                                                                                                                                                                                                                                                                                                                                                                                                                                                                                                                                                                                                                     | A State of the second                                                                            |
| Category<br>district<br>building(s)<br>structure<br>site<br>object | Ownership<br>public<br>private<br>both<br>Public Acquisition<br>in process<br>being considered | Status<br>occupied<br>unoccupied<br>work in progress<br>Accessible<br>yes: restricted<br>yes: unrestricted<br>no | Present Use<br>X agriculture<br>commercial<br>educational<br>entertainment<br>government<br>industrial<br>military                                                                                                                                                                                                                                                                                                                                                                                                                                                                                                                                                                                  | museum     park     private residence     religious     scientific     transportation     other: |
| street & number                                                    | Route 4                                                                                        |                                                                                                                  | -                                                                                                                                                                                                                                                                                                                                                                                                                                                                                                                                                                                                                                                                                                   | Constant of the sector                                                                           |
| city, town                                                         | Sparta                                                                                         | vicinity of                                                                                                      |                                                                                                                                                                                                                                                                                                                                                                                                                                                                                                                                                                                                                                                                                                     | rth Carolina 28675                                                                               |
|                                                                    | CHARLES AND                                                | al Descriptio                                                                                                    | State State State                                                                                                                                                                                                                                                                                                                                                                                                                                                                                                                                                                                                                                                                                   |                                                                                                  |
| city, town Sp                                                      | arta                                                                                           |                                                                                                                  | state No                                                                                                                                                                                                                                                                                                                                                                                                                                                                                                                                                                                                                                                                                            | rth Carolina 28675                                                                               |
| 6. Repi                                                            | resentation                                                                                    | in Existing S                                                                                                    | Surveys                                                                                                                                                                                                                                                                                                                                                                                                                                                                                                                                                                                                                                                                                             |                                                                                                  |
| title N/A                                                          |                                                                                                | has this prop                                                                                                    | perty been determined eleg                                                                                                                                                                                                                                                                                                                                                                                                                                                                                                                                                                                                                                                                          | ible? <u>yes X</u> no                                                                            |
| date                                                               |                                                                                                |                                                                                                                  | federal state                                                                                                                                                                                                                                                                                                                                                                                                                                                                                                                                                                                                                                                                                       | county local                                                                                     |
| depository for su                                                  | irvey records N/A                                                                              |                                                                                                                  |                                                                                                                                                                                                                                                                                                                                                                                                                                                                                                                                                                                                                                                                                                     | The second second                                                                                |
| city, town                                                         |                                                                                                |                                                                                                                  | state                                                                                                                                                                                                                                                                                                                                                                                                                                                                                                                                                                                                                                                                                               |                                                                                                  |

Describe the present and original (if known) physical appearance

Located along the crest of the Blue Ridge in southwestern Alleghany County, the Elbert Crouse Farmstead is representative of the small, self-sufficient, subsistence farming operations that supported families in the remote sections of the western North Carolina mountains from the time of settlement through the first decades of the twentieth century. The property consists of 139 acres of pasture and orchard, and contains a small log dwelling, a few surviving outbuildings, and the scattered ruins of others. A short distance to the south, the wall of the Blue Ridge begins to drop dramatically into the foothills of Wilkes County below, and for generations this barrier inhibited communication between settlements of the higher elevations and the trading centers of the Piedmont. Along this particular section of the Blue Ridge summit, the terrain is not rugged or forbidding, but deeply rolling and suited for grazing, orchard cultivation, and row crop agriculture along the gentler slopes of the hills, and an independent people managed a quiet and isolated living here. Today the area is easily reached by the Blue Ridge Parkway, which borders the Crouse Farmstead on the southwest, but until the late 1930s it was one of the least accessible and least understood parts of western North Carolina.

Statement of Significance (in one paragraph)

Located on the summit of the Blue Ridge in southwestern Alleghany County, the Elbert Crouse Farmstead is representative of the small subsistence family farms, now almost extinct, that characterized life in the remote sections of western North Carolina for many generations. The farm includes a small log dwelling, frame outbuildings, and hillsides planted in a variety of fruit and ornamental trees and plants. The halfdovetailed log house dates from the late nineteenth or very early twentieth century, and is a notable example of the persistence of the log tradition in domestic building in this region. From the beginning of this century it was the home of Elbert and Bettie Wady Crouse and their children, a reclusive family who made a simple living raising stock and growing fruit on their 139 acre holding. The Blue Ridge Parkway now borders the property on the southeast, and the Parkway Service is currently negotiating for the purchase of the abandoned farm to preserve it and include it as part of a program of interpretation of traditional mountain life.