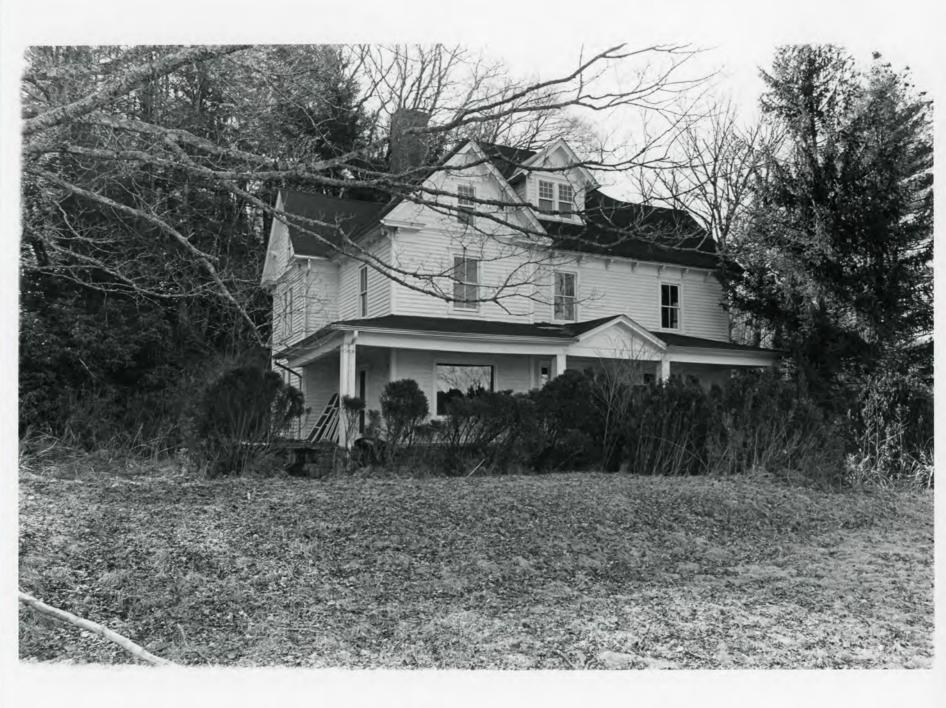

#### DESCRIBE THE PRESENT AND ORIGINAL (IF KNOWN) PHYSICAL APPEARANCE

The Robert L. Doughton House stands at the base of a steep, wooded hill at the edge of the floodplain of Cranberry Creek in rural southwestern Alleghany County adjacent to the Ashe County line. The two-story frame farmhouse is a simplified, country version of the late Queen Anne style; while it retains something of the irregular massing, complex roofline, and textural variety associated with the style, the simplicity of plan and detail denies it any claim to architectural pretension. It is the comfortable turn-of-the-century country house of a political leader in a quiet agricultural region.

The house is essentially a large frame box under a steeply pitched hip roof, with a two-story, one-bay gable roof projection extending from the left side of each of the four elevations, giving the house a kind of pinwheel plan overall. It rests on a modern cinderblock foundation and is covered in plain white weatherboard. A hip roof porch shelters the first floor level of the front (east) elevation and carries halfway along the south side, ending at the corner of the gable roof projection on that elevation. The porch is supported by plain square-in-section posts. Over the entrance bay the porch roof breaks into a shallow gable, the sheathed tympanum of which is adorned with two sawn boards arranged in a V-pattern. The original--probably plank--porch floor was replaced in the mid-twentieth century with a flagstone floor over earth fill within a brick foundation.

All windows are set in plain surrounds and hung with two-over-two sash, with the exception of the two first floor windows of the facade flanking the entrance under the porch; these are large, mid-twentieth century single-pane picture windows. The front door is of four flat panels with wide applied moldings; this is encased in a plain frame surround and flanked by sidelights.

A wide frieze board carries under the eaves. The eaves are supported throughout with curvilinear sawn and turned brackets, and return on the gable ends of each of the projections. The tympanum of each of these gables is shingled. In the gable of the front elevation is centered a small six-over-one sash window; in the other three are set diamond-shaped louvered attic ventilators. A gable dormer with a double six-over-one sash window is centered on the roof of the front elevation.