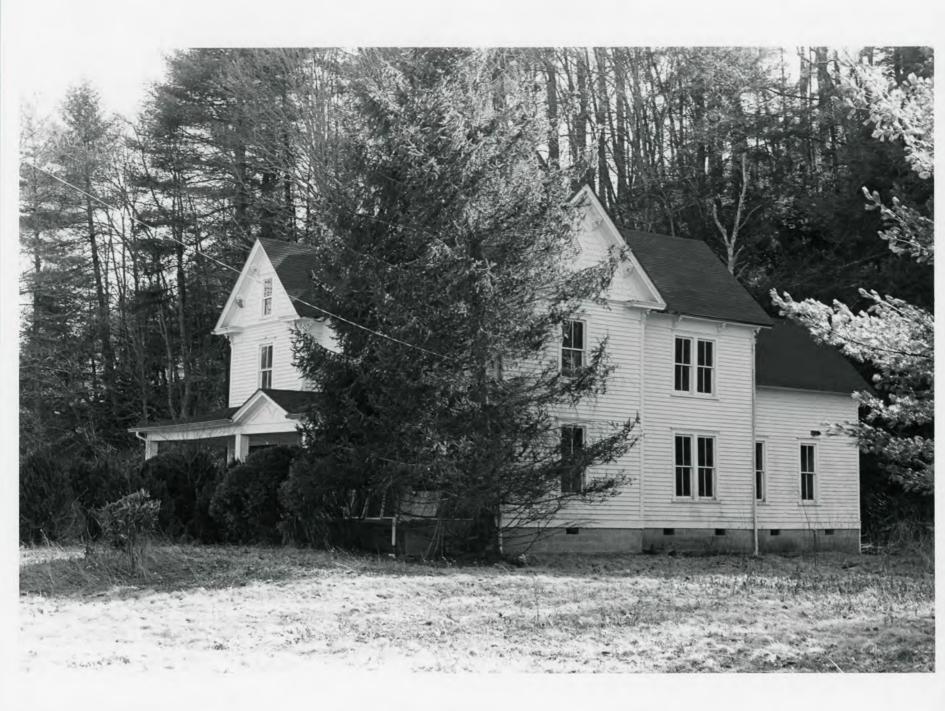

The house is essentially a large frame box under a steeply pitched hip roof, with a two-story, one-bay gable roof projection extending from the left side of each of the four elevations, giving the house a kind of pinwheel plan overall. It rests on a modern cinderblock foundation and is covered in plain white weatherboard. A hip roof porch shelters the first floor level of the front (east) elevation and carries halfway along the south side, ending at the corner of the gable roof projection on that elevation. The porch is supported by plain square-in-section posts. Over the entrance bay the porch roof breaks into a shallow gable, the sheathed tympanum of which is adorned with two sawn boards arranged in a V-pattern. The original--probably plank--porch floor was replaced in the mid-twentieth century with a flagstone floor over earth fill within a brick foundation.

A wide frieze board carries under the eaves. The eaves are supported throughout with curvilinear sawn and turned brackets, and return on the gable ends of each of the projections. The tympanum of each of these gables is shingled. In the gable of the front elevation is centered a small six-over-one sash window; in the other three are set diamond-shaped louvered attic ventilators. A gable dormer with a double six-over-one sash window is centered on the roof of the front elevation.

An original, one-story kitchen with a raised attic extends from the northwest corner of the rear elevation. A narrow two-story, hip roof frame addition housing bathrooms and storage space carries across the rear elevation from the kitchen to the southwest corner of the house; this probably dates from the early twentieth century. A small screened back porch is set in the corner between the kitchen and this addition.