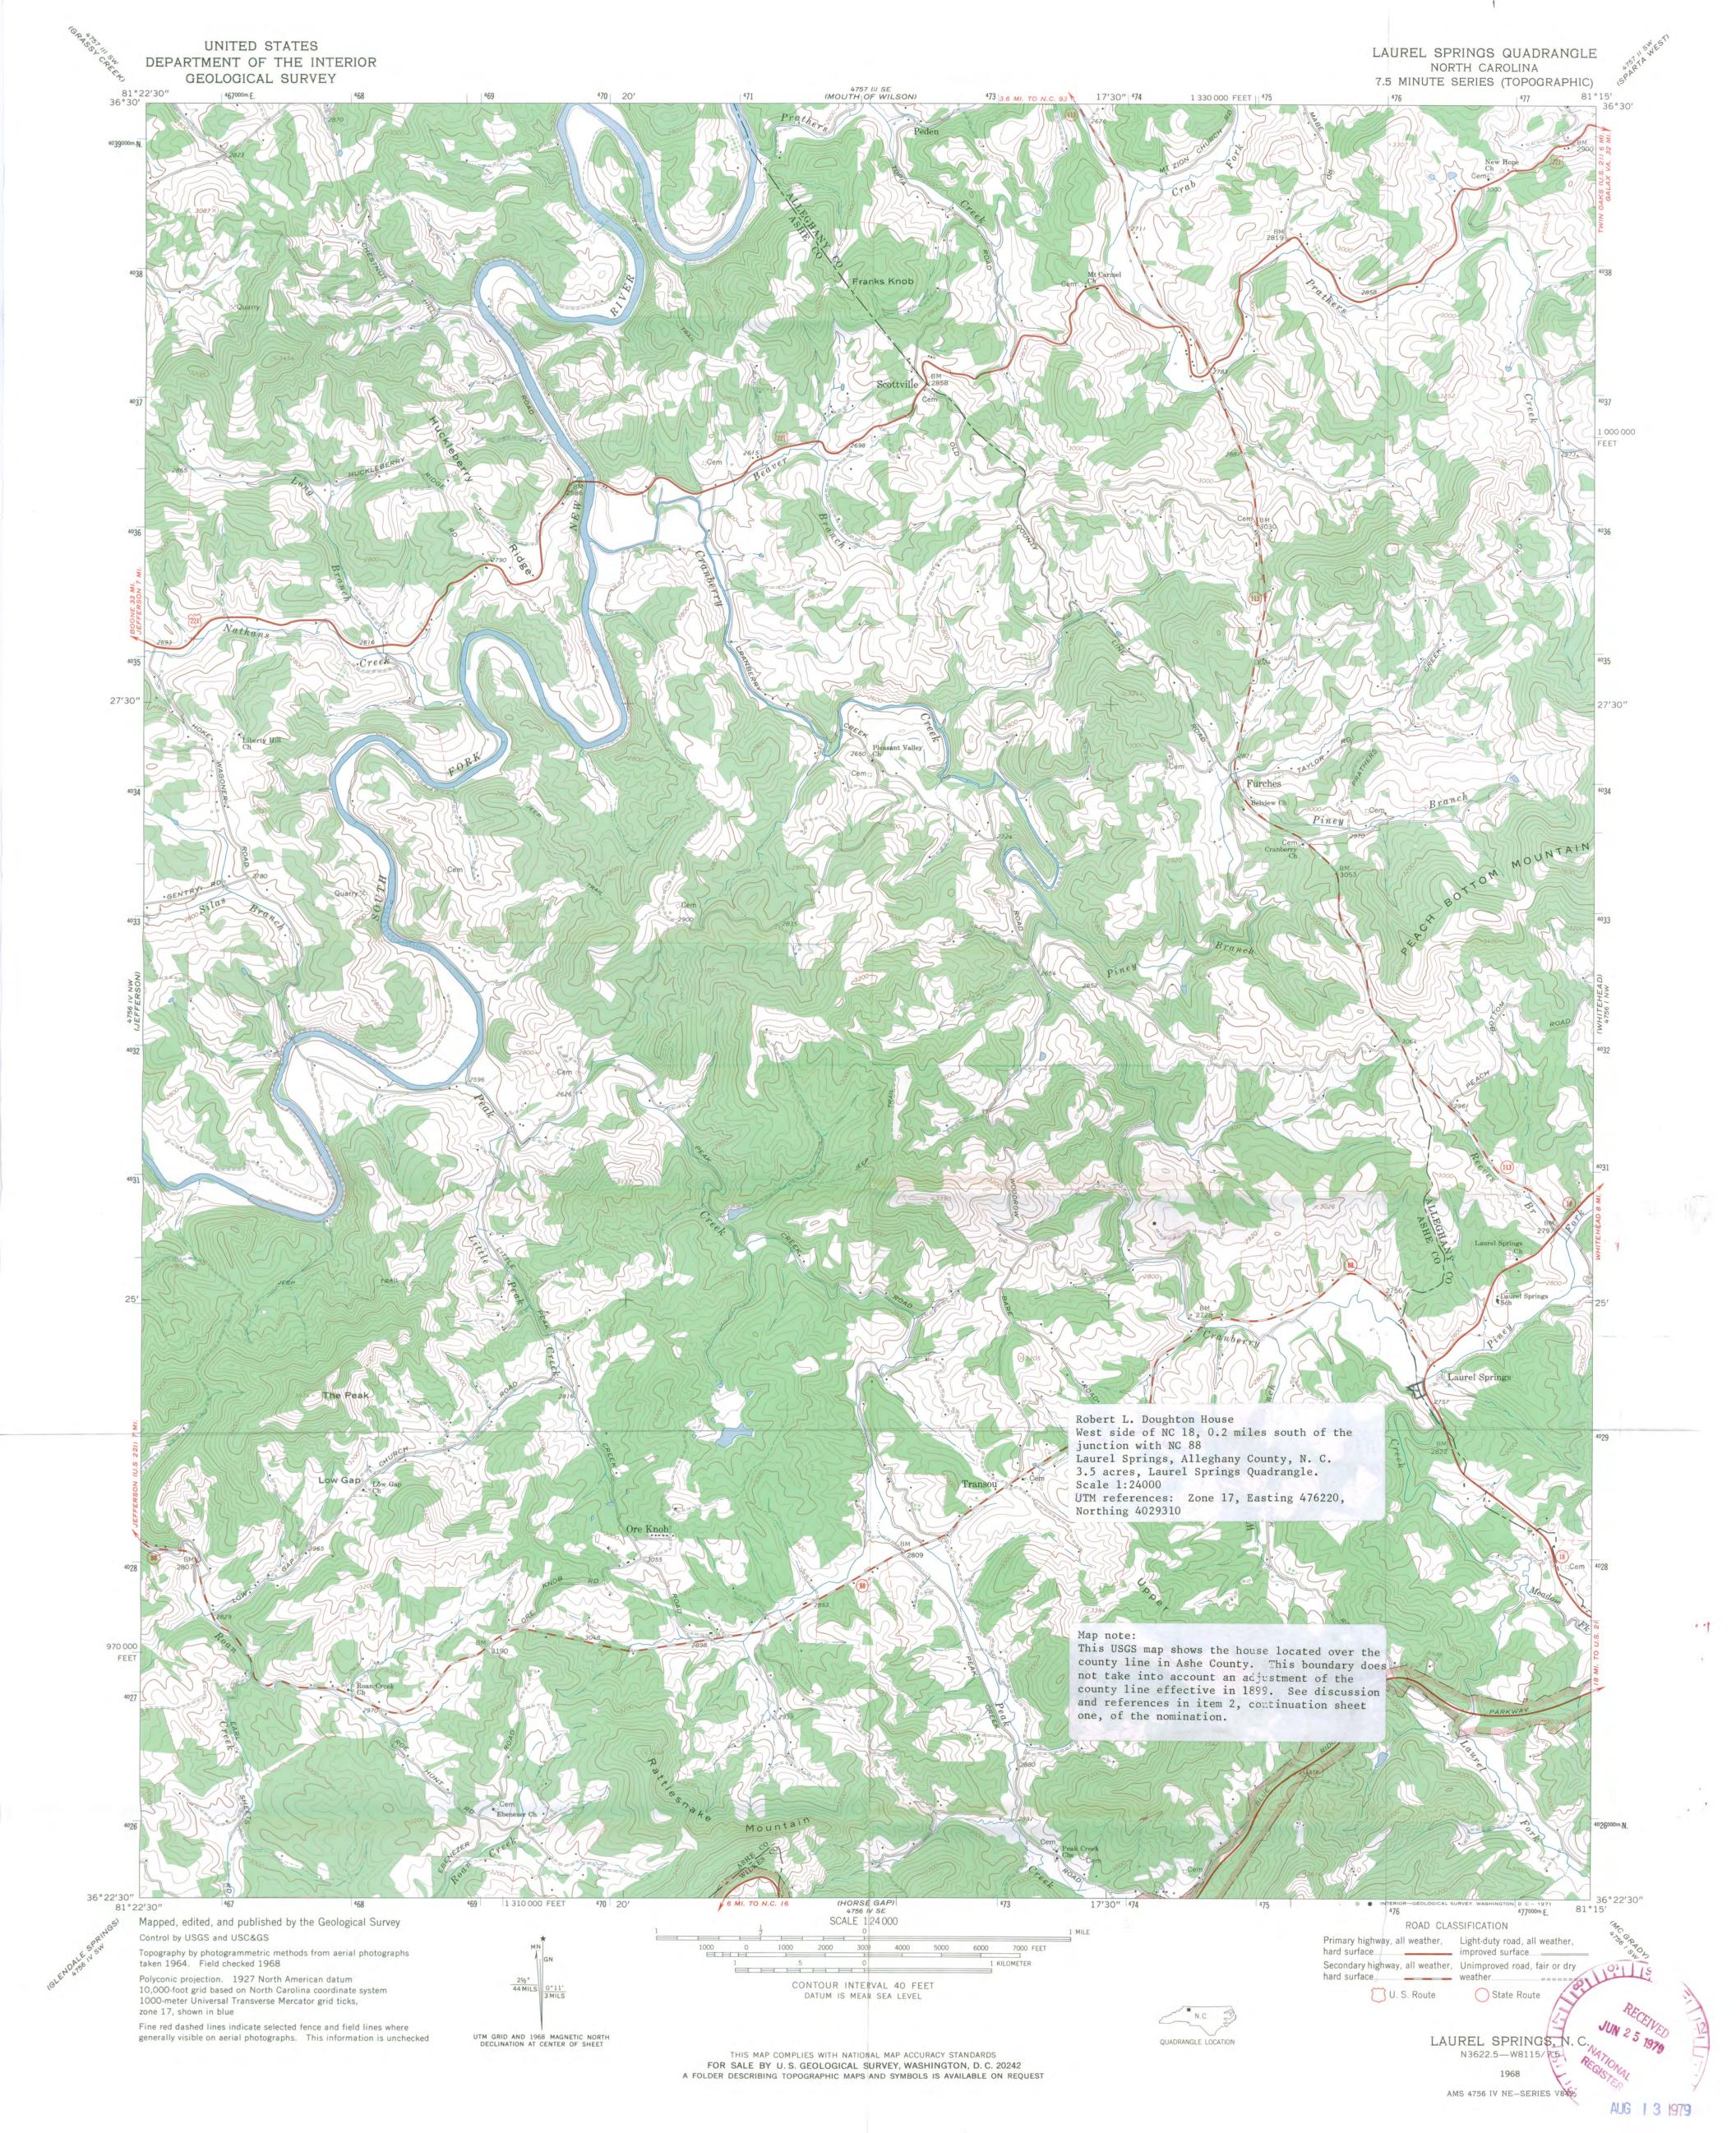

## NATIONAL REGISTER OF HISTORIC PLACES INVENTORY -- NOMINATION FORM

FOR NPS USE ONLY
RECEIVED JUN 2 5 1979

DATE ENTERED AUG 1 3 1979

**CONTINUATION SHEET** 

ITEM NUMBER

PAGE

one

Note on the Laurel Springs USGS map and the location of the Ashe-Alleghany county line as related to the Robert L. Doughton House:

The Laurel Springs USGS map shows the Doughton House located on the west side of the Alleghany-Ashe county line in Ashe County. This line does not take into account an amendment in the county line made in 1899, 1 apparently inacted at the request of Robert L. Doughton, 2 to reverse the effects of a previous adjustment of the county line in 1893 that did in fact cause the inclusion of the house site in Ashe County. The 1899 adjustment remains in effect today, and the property is listed in the Alleghany County, not Ashe County, tax books. 4

#### FOOTNOTES

David Leroy Corbitt, The Formation of the North Carolina Counties 1663-1943 (Raleigh: State Department of Archives and History, 1950) 6, 15. The specific reference reads: "....That the boundary line between the counties of Ashe and Alleghany be changed so as to run as follows:...then up said creek (Cranberry Creek) to the junction of Piney Fork and Meadow Fork creeks, then south twenty west to R. L. Doughton's spring; then south seventy east to Meadow Fork creek;... (Public Laws 1899, Ch. 105)." The section of creek running between Piney Fork and Meadow Fork creeks is considered on the modern USGS map to be the continuation Cranberry Creek. In the boundary description of 1899 it is considered to be the lower end of Meadow Fork, with Cranberry Creek beginning at the confluence of Meadow Fork and Piney Fork.

<sup>2</sup>Interview with Mrs. James H. Dillon (nee Betsy Doughton, granddaughter of Robert L. Doughton) by James A. Gray, Director, North Carolina Preservation Fund, May 3, 1978, Laurel Springs, N. C. Mrs. Dillon indicated that the house was in Alleghany County though everything else on the west side of the road was in Ashe, and that Doughton had the line moved so that he could remain a legal resident of Alleghany County.

<sup>3</sup>Corbitt, 6. (Public Laws 1893, Ch. 234) The amendment describes the line as the stretch of creek running on the east side of the house site, placing the house site in Ashe County.

Telephone interview with Irene Wagner, Alleghany County Tax Supervisor's Office, Sparta, N. C., May 16, 1979, and with an unidentified official, Ashe County Tax Supervisor's Office, Jefferson, N. C., May 16, 1979, by Michael Southern, Asheville, N. C. Both county tax offices consider the house and property immediately adjacent as lying in Alleghany County.