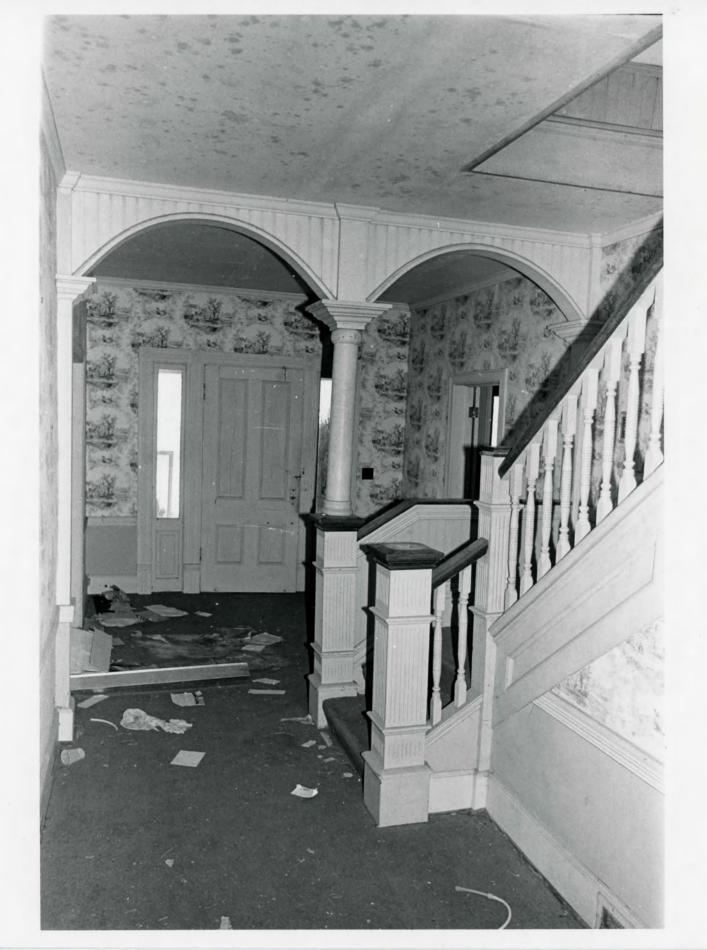

The interior follows a center hall plan, two rooms deep, heated by interior chimneys, and is simply finished. The most elaborate interior feature is the closed-stringer stair in the center hall. This begins midway down the hall and rises to the left three steps to a landing, and then carries the remaining distance up the left wall of the hall. Flanking the first step are fluted square-in-section newels adorned with neck moldings. From the forwardmost newel rises a turned post topped with a heavy molded cap and supporting a double transverse arch perpendicular to the axis of the hall. The spandrels of the arches are finished with vertical sheathing.

## NATIONAL REGISTER OF HISTORIC PLACES INVENTORY -- NOMINATION FORM

FOR NPS USE ONLY
RECEIVED JUN 2 5 1979
AUG 1 3 1979
DATE ENTERED

CONTINUATION SHEET

ITEM NUMBER

PAGE

one

The remainder of the interior is of standard turn-of-the-century execution. Doors are of four panels with applied moldings. Window frames are symmetrically molded with corner blocks inscribed with rondels. A wainscot of narrow vertical sheathing carries around the first floor center hall, but all other rooms contain only a molded baseboard. Mantels are simple ones of the period, consisting of plain wooden frames with shelves supported by brackets or spindles. The second floor plan is identical to the first, with an enclosed attic stair rising above the stair well in the second floor hall.