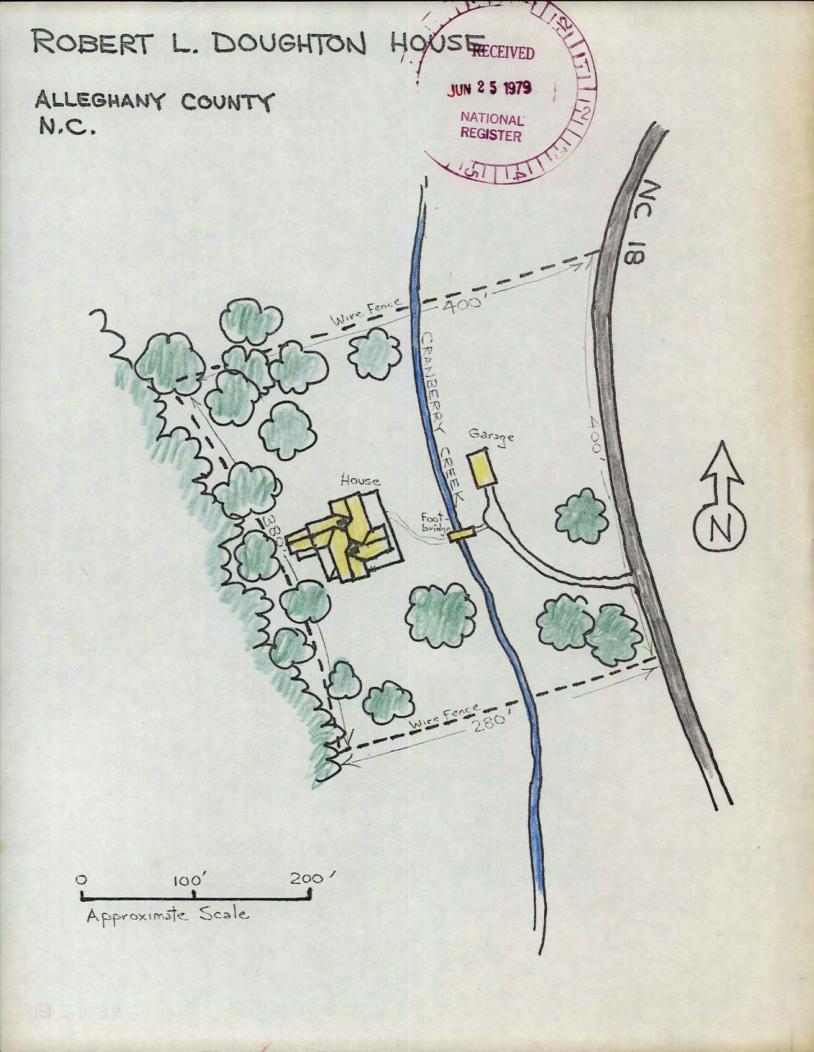

#### DESCRIBE THE PRESENT AND ORIGINAL (IF KNOWN) PHYSICAL APPEARANCE

The Robert L. Doughton House stands at the base of a steep, wooded hill at the edge of the floodplain of Cranberry Creek in rural southwestern Alleghany County adjacent to the Ashe County line. The two-story frame farmhouse is a simplified, country version of the late Queen Anne style; while it retains something of the irregular massing, complex roofline, and textural variety associated with the style, the simplicity of plan and detail denies it any claim to architectural pretension. It is the comfortable turn-of-the-century country house of a political leader in a quiet agricultural region.

The lot is landscaped with a variety of shrubs and hardwood trees. Cranberry Creek crosses the lot between the house and the highway, and the house is accessible only by foot over a concrete bridge over the creek. The only other structure on the property is a board-and-batten shed garage on the east side of the creek near the footbridge.