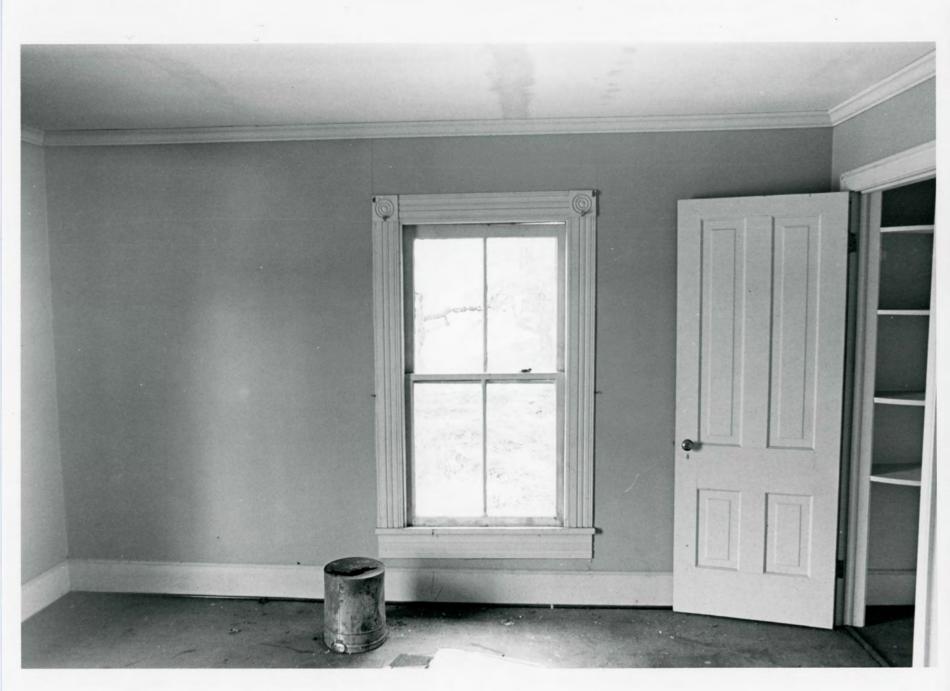

All windows are set in plain surrounds and hung with two-over-two sash, with the exception of the two first floor windows of the facade flanking the entrance under the porch; these are large, mid-twentieth century single-pane picture windows. The front door is of four flat panels with wide applied moldings; this is encased in a plain frame surround and flanked by sidelights.

The interior follows a center hall plan, two rooms deep, heated by interior chimneys, and is simply finished. The most elaborate interior feature is the closed-stringer stair in the center hall. This begins midway down the hall and rises to the left three steps to a landing, and then carries the remaining distance up the left wall of the hall. Flanking the first step are fluted square-in-section newels adorned with neck moldings. From the forwardmost newel rises a turned post topped with a heavy molded cap and supporting a double transverse arch perpendicular to the axis of the hall. The spandrels of the arches are finished with vertical sheathing.

## NATIONAL REGISTER OF HISTORIC PLACES INVENTORY -- NOMINATION FORM

FOR NPS USE ONLY
RECEIVED JUN 2 5 1979
AUG 1 3 1979
DATE ENTERED

CONTINUATION SHEET

ITEM NUMBER

PAGE

one

The remainder of the interior is of standard turn-of-the-century execution. Doors are of four panels with applied moldings. Window frames are symmetrically molded with corner blocks inscribed with rondels. A wainscot of narrow vertical sheathing carries around the first floor center hall, but all other rooms contain only a molded baseboard. Mantels are simple ones of the period, consisting of plain wooden frames with shelves supported by brackets or spindles. The second floor plan is identical to the first, with an enclosed attic stair rising above the stair well in the second floor hall.